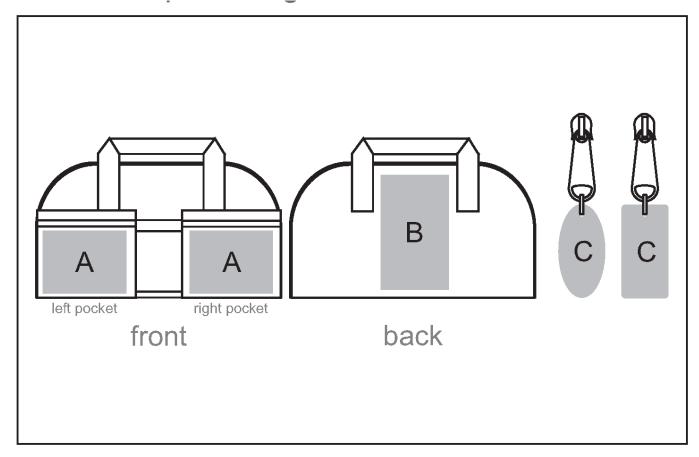

### **Position A**

1. Screen Print (SB) 6 Colours

Size: 120mm wide x 80mm high

2. Embroidery (EM-OTHER)

N/A

Size: 85mm wide x 45mm high

3. Digital Direct Transfer (DDT-D)

Full Colour

Size: 100mm wide x 75mm high

4. Digital Direct Transfer (DDT-A)

Full Colour

Size: 100mm wide x 80mm high

### **Position C**

1. Zip Puller (ZP-A) Full Colour

Size: 30mm wide x 15mm high

#### **Position B**

Screen Print (SB)
 Colours

Size: 130mm wide x 220mm high